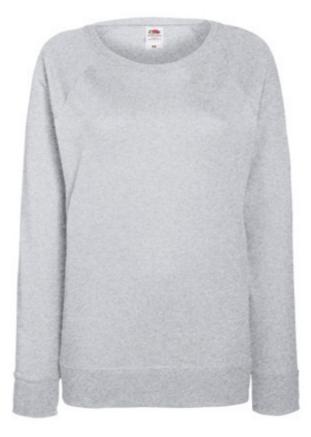

# FRUIT OF THE LOOM, LADIES RAGLAN SWEAT, WOMEN'S CLASSIC HOODIE, ASH GRAY, XL

### Specification

Fruit of the Loom, Ladies Raglan Sweat, Women's Classic Sweatshirt, Ash Gray, XL. Classic women's sweatshirt, slightly waist-high, 80% cotton and 20% polyester, 240gm / m2 cotton. Sweatshirt with light collar and ruffles on sleeves and end of sweatshirt. Branding: DTG, screen printing, flex, flock